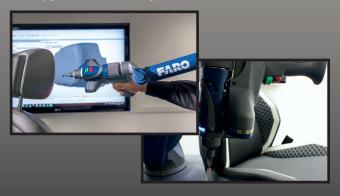

## MEASUREMENT TECHNOLOGY

Since 2019, we have also specialised in the field of measurement technology.

This involves the **scanning** and **analysis** of data for developing vehicle interiors.

## FARO - SCANARM

- Performing scanning tasks with Poly Works
- Evaluation of scan data (variance analysis)
- Comparison of colour data to references
- Creation of section folders, e.g., of seam contours or surface deviations
- Creation of measurement reports
- Polygon model rendering in STL