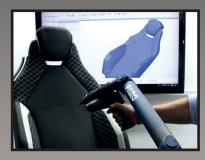

## MEASUREMENT TECHNOLOGY

Since 2019, we have also specialised in the field of measurement technology.

This involves the **scanning** and **analysis** of data for developing vehicle interiors.

## FARO - SCANARM

- Performing scanning tasks with Poly Works
- Evaluation of scan data (variance analysis)
- Comparison of colour data to references
- Creation of section folders, e.g., of seam contours or surface deviations
- Creation of measurement reports
- Polygon model rendering in STL